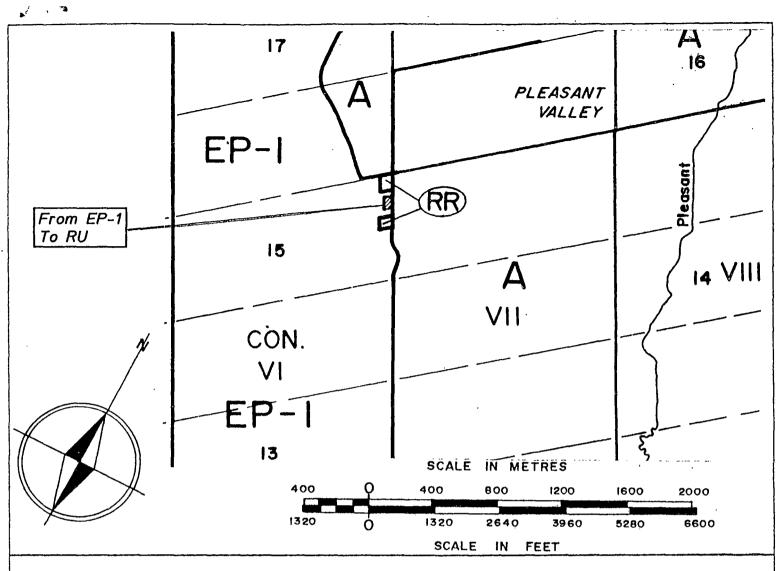

- 1. THAT By-Law Number 81-9, as amended, be and the same is hereby further amended as follows:
  - (a) Schedule "A" (Map 2) is hereby amended by rezoning lands described as part of Lot 15, Concession VI E.M.L., Township of Westmeath from EP-1, PEAT BOG to Rural (RU), as shown on the attached Schedule "A".
- 2. THAT save as aforesaid all other provisions of By-Law 81-9 as amended, shall be complied with.
- 3. This By-Law shall come into force and take effect on the day of final passing thereof.

## LEGEND

A Agriculture
RR Rural Residential
RU Rural

EP-1 Environmental Protection, Peat Bog

Area affected by this Amendment